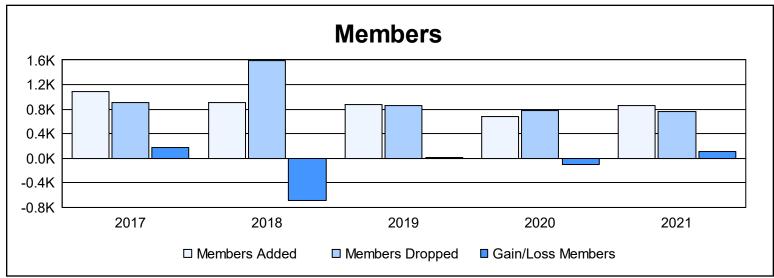

District 300A2 As of June 2021 Cumulative

| Year      | New<br>Clubs | Dropped<br>Clubs | Gain/<br>Loss<br>Clubs | New<br>Members | Charter<br>Members | Reinstate<br>Members | Transfer<br>Members | Total<br>Member<br>Added | Total<br>Members<br>Dropped | Gain/<br>Loss<br>Members |
|-----------|--------------|------------------|------------------------|----------------|--------------------|----------------------|---------------------|--------------------------|-----------------------------|--------------------------|
| 2016-2017 | 10           | 0                | 10                     | 674            | 331                | 61                   | 14                  | 1,080                    | 910                         | 170                      |
| 2017-2018 | 1            | 5                | -4                     | 718            | 61                 | 102                  | 18                  | 899                      | 1,592                       | -693                     |
| 2018-2019 | 3            | 2                | 1                      | 641            | 125                | 76                   | 33                  | 875                      | 858                         | 17                       |
| 2019-2020 | 1            | 1                | 0                      | 562            | 38                 | 65                   | 8                   | 673                      | 776                         | -103                     |
| 2020-2021 | 0            | 2                | -2                     | 720            | 17                 | 90                   | 31                  | 858                      | 753                         | 105                      |
| Average   | 3            | 2                | 1                      | 663            | 114                | 79                   | 21                  | 877                      | 978                         | -101                     |