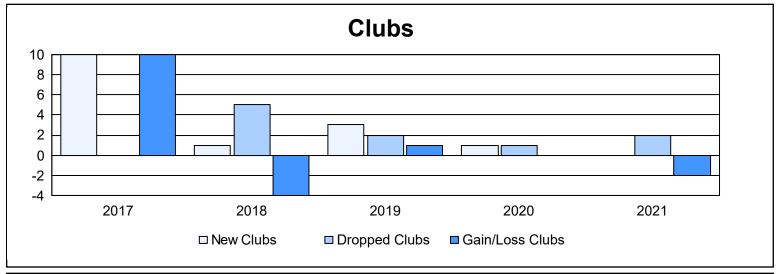

District 300A2 As of June 2021 Cumulative

| Year      | New<br>Clubs | Dropped<br>Clubs | Gain/<br>Loss<br>Clubs | New<br>Members | Charter<br>Members | Reinstate<br>Members | Transfer<br>Members | Total<br>Member<br>Added | Total<br>Members<br>Dropped | Gain/<br>Loss<br>Members |
|-----------|--------------|------------------|------------------------|----------------|--------------------|----------------------|---------------------|--------------------------|-----------------------------|--------------------------|
| 2016-2017 | 10           | 0                | 10                     | 674            | 331                | 61                   | 14                  | 1,080                    | 910                         | 170                      |
| 2017-2018 | 1            | 5                | -4                     | 718            | 61                 | 102                  | 18                  | 899                      | 1,592                       | -693                     |
| 2018-2019 | 3            | 2                | 1                      | 641            | 125                | 76                   | 33                  | 875                      | 858                         | 17                       |
| 2019-2020 | 1            | 1                | 0                      | 562            | 38                 | 65                   | 8                   | 673                      | 776                         | -103                     |
| 2020-2021 | 0            | 2                | -2                     | 720            | 17                 | 90                   | 31                  | 858                      | 753                         | 105                      |
| Average   | 3            | 2                | 1                      | 663            | 114                | 79                   | 21                  | 877                      | 978                         | -101                     |